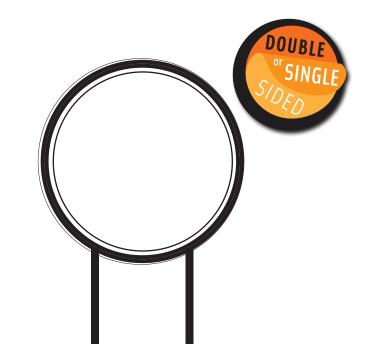

### BENEFITS:

No loose parts Telescopic pole for easy height adjustment while upright Rolls up into the base for compact storage Assemble in under a minute Non-curling fabric for a consistently smooth and flat image New skins can be purchased separately and are easily interchangeable Carry bag included EX-Ts: Can be cut in unique shapes EX-ROLLS: Can be printed single or double-sided