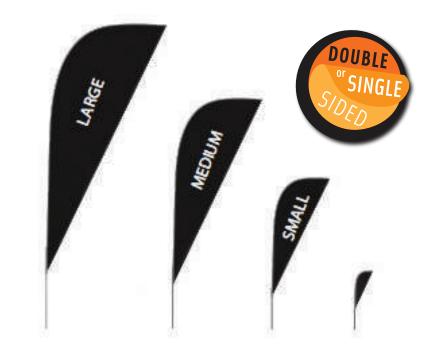

# Pavilions Banners

### STYLE:

The Pavilion Flag is a fresh update to traditional and common tear-drop shapes with larger branding area than it's competitors without any loss of tension through the fabric.

## BENEFITS:

Brilliant print quality Weather resistant High wind load Top and bottom tension maintained, preventing flag wrapping around pole and extending lifespan of the flag Light-weight Quick and easy setup: simply slide onto telescopic poles

| XS: | 0.75m (h) x 0.30m (w) |
|-----|-----------------------|
| S:  | 2m (h) x 1m (w)       |
| m:  | 3m (h) x 1.3m (w)     |
| L:  | 4m (h) x 1.5m (w)     |