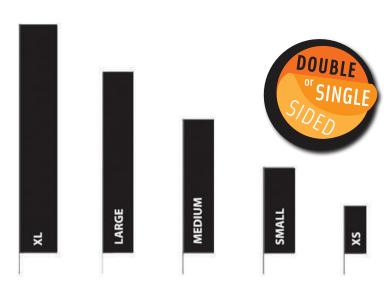

## DOUBLE TENSIONS

### STYLE:

A rectangular shaped flag banner that has been designed to maximise your branding.

### BENEFITS:

Brilliant print quality Weather resistant High wind load Top and bottom tension maintained, preventing flag wrapping around pole and extending lifespan of the flag Light-weight Quick and easy setup: simply slide onto telescopic poles

Comes standard with a forged ground spike that allows for maximum movement and reduces wear. Also comes standard with a manageable over-the-shoulder carrier bag.

| XS: | 1.45m (h) x 0.45m (w) |
|-----|-----------------------|
| S:  | 2.3m (h) x 0.65m (w)  |
| m:  | 3.3m (h) x 0.65m (w)  |
| L:  | 4.3m (h) x 0.65m (w)  |
| XL: | 5.3m (h) x 0.65m (w)  |