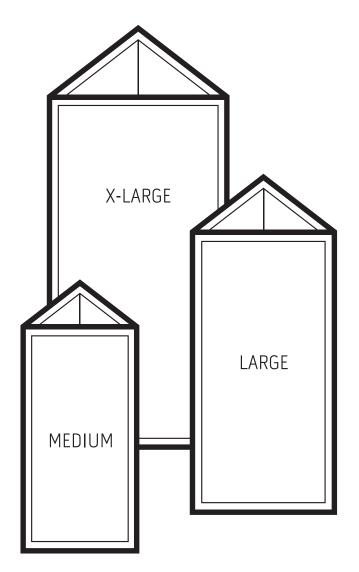

# TOWERS & CABANAS

### STYLE:

Get 360 degree exposure for your brand with Tower Banner. We have a few options from which to choose in this category. These banners provide you with ample space for your logo and advertising message and are designed to make an impact in any situation.

### BENEFITS:

Assemble in under a minute. Lightweight, portable and durable. No tools required. Quality seams and workmanship. Unique treated fabrics. UV resistant. Washable and colourfast. JUMBO CABANAS: Large surface area for branding. TOWERS: For 360° brand exposure. PROMOSHOPS: The perfect solution for product sampling.

#### TOWERS

| L: | 2.7m (h) x 1.2m (w) |
|----|---------------------|
| m: | 2.1m (h) x 1.2m (w) |

#### PROMO SHOPS

2.1m (h) x 1.2m (w)

#### JUMBO CABANAS

1.9m (h) x 3.5m (w) x 2.2m (d)