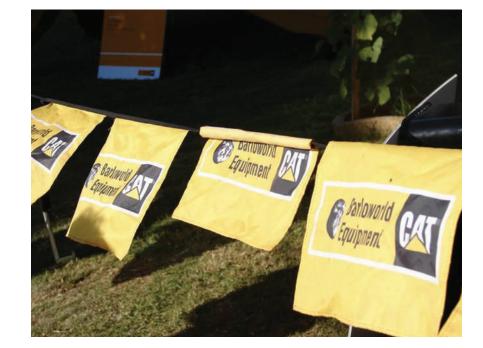

## DOLPHINS BANNERS

### STYLE:

The Dolphin Flag is an effective combination of the rectangular Double Tension shape and the Champion shape. It retains the tension features that are the hallmark of our quality branding systems.

## BENEFITS:

Brilliant print quality Weather resistant High wind load Top and bottom tension maintained, preventing flag wrapping around pole and extending lifespan of the flag Light-weight Quick and easy setup: simply slide onto telescopic poles

| XS: | 1.45m (h) x 0.45m (w) |
|-----|-----------------------|
| S:  | 2.3m (h) x 0.65m (w)  |
| m:  | 3.6m (h) x 0.65m (w)  |
| L:  | 4.3m (h) x 0.65m (w)  |
| XL: | 5.3m (h) x 0.80m (w)  |