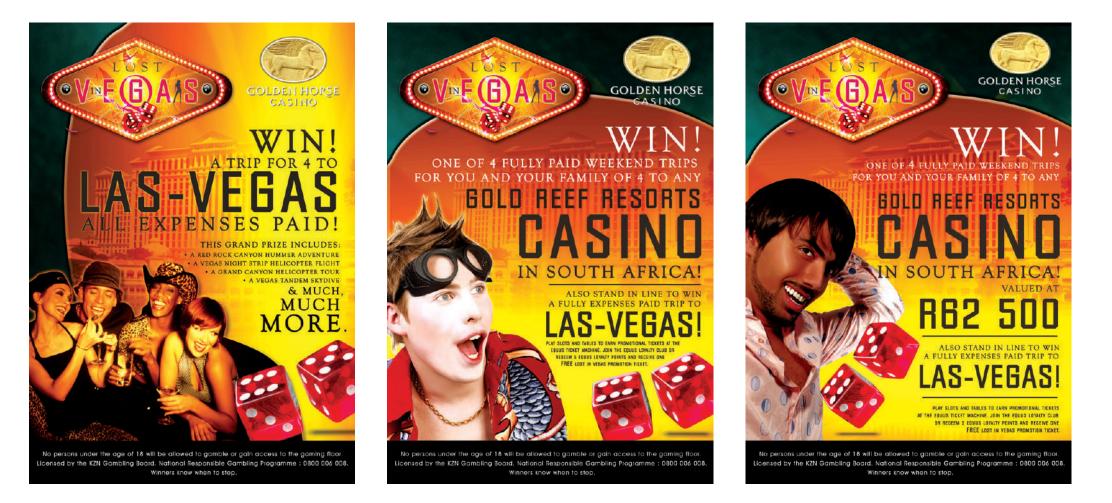

Brilliant colours and graphics Washable Colourfast Draw string bag included

SIZE:

0.35m (h) x 2.2m (w)







# TEE DISCS

## STYLE:

The clever design our Tee Disc banner ensures maximum visibility but it is small enough so as not to encroach on the players' game. These are ideal for use on tee boxes.

These portable banners can be used to brand one hole or the whole course. They are quick to set up and take down and add a finishing touch to the branding on a sponsored hole. These banners are ideal for branding " Longest Drive" or Closest to the Pin" competitions.

# BENEFITS:

Eye catching shape Unobtrusive advertising banner UV resistant Weatherproof Brilliant colours and graphics Lightweight and portable Draw string bag included

### SIZE:

0.086m (h) x 0.54m (w)









PORTFOLIO





























| sunday<br>30 | MONDAY<br>31 | TUESDAY | WEDNESDAY<br>2 | THURSDAY<br>3 | FRIDAY<br>4 | SATURDAY<br>5 |
|--------------|--------------|---------|----------------|---------------|-------------|---------------|
| 6            | 7            | 8       | 9              | 10            | 11          | 12            |
| 13           | 14           | 15      | 16             | 17            | 18          | 19            |
| 20           | 21           | 22      | 23             | 24            | 25          | 26            |
| 27           | 28           | 29      | 30             | 31            | 1           | 2             |

















JOHN DEERE















S JOHN DEEME















































# OVERVIEW

Loren issuin dalar all amet