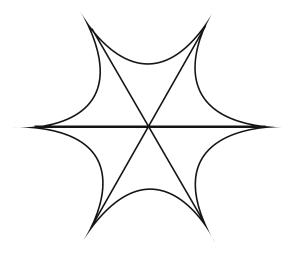

## STAPPOINTS

## STYLE:

The best way to set up your brand's area at an event is with a Starpoint. The fabric canopy - with your branding printed on to it - simple to use, and to stand the test of time.

## BENEFITS:

Original Very eye catching Good visible printing Easy to setup Light to carry Packed small (fits in the car) Promotion and functionality