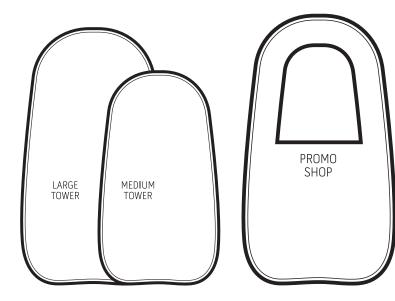

# TOWERS & CABANAS

### STYLE:

Get 360 degree exposure for your brand with Tower Banner. We have a few options from which to choose in this category. These banners provide you with ample space for your logo and advertising message and are designed to make an impact in any situation.

### BENEFITS:

Assemble in under a minute. Lightweight, portable and durable. No tools required. Quality seams and workmanship. Unique treated fabrics. UV resistant. Washable and colourfast. JUMBO CABANAS: Large surface area for branding. TOWERS: For 360° brand exposure. PROMOSHOPS: The perfect solution for product sampling.

#### TOWERS

| L: | 2.7m (h) x 1.2m (w) |
|----|---------------------|
| m: | 2.1m (h) x 1.2m (w) |

#### PROMO SHOPS

2.1m (h) x 1.2m (w)