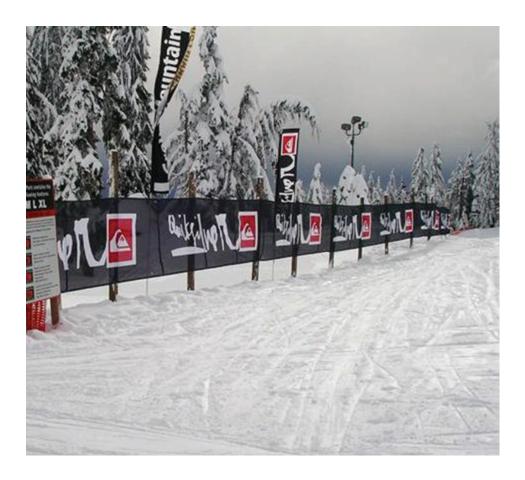

## FENCE BANNERS

### STYLE:

Fence Banners are made of airtex fabric (polyesther with small holes in it) to accommodate the wind. Fence Banners are also known as Banner Mesh, Endless Banners and Fence Wrap.

We make endless banners from 1m x 50m. Longer banners can be made too (these will have a seam in them). These banners are made in a choice of fabrics and are suitable for indoor and outdoor advertising signage. Fence banners have PVC reinforcing the edges with eyelets. Rope is supplied for banner hanging.

BENEFITS:

Latest fabric printing technology Top quality inks for eye-catching branding Quality seams and workmanship Exclusive treated fabrics UV resistant Weatherproof Washable Colourfast Lightweight and portable

SIZE:

Up to 1.700m (w) Up to 50m (I) (Longer if Joined)