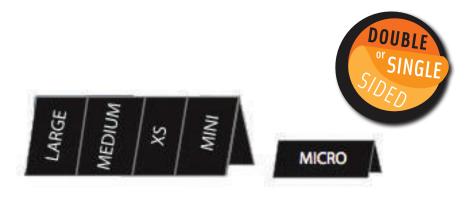

### BENEFITS:

Downwind branding impact Extended visual impact Brilliant print quality Weather resistant

| MICRO: | 40cm (w) x 10cm (h)        |
|--------|----------------------------|
| mini:  | 65cm (w) x 1m (h)          |
| XS:    | 1.3m (w) x 1m (h)          |
| m:     | 2m (w) x 1m (h)            |
| L:     | 2.7m (w) x 1m (h)          |
| XL:    | 4.5m (w) ≵.≩∰ (M) × 1m (h) |
| XXL:   | 6m (w) x 1m (h)            |