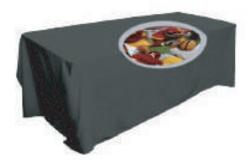

## TABLE CLOTHS

### STYLE:

Complete your corporate look and add another professional touch to your trade show display or indoor or outdoor event by using a branded table cloth.

Can be customize to your needs  $1.8m (w) \times 0.7m (h)$  with 700mm drop standard size