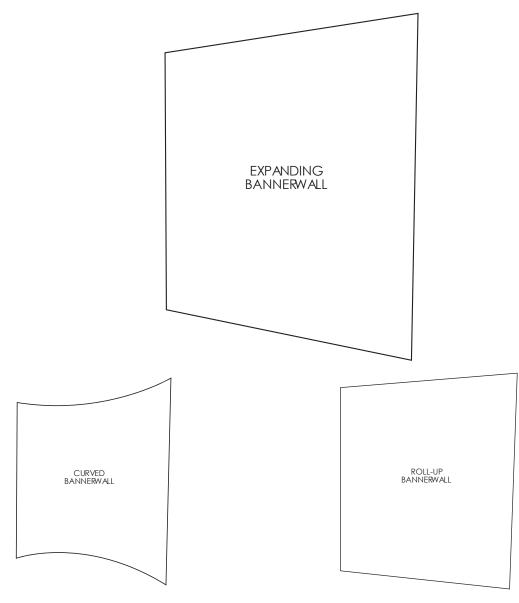

# Banner Walls

*C* 

## STYLE:

Our high-impact Banner Wall displays are a complete folding lattice system with a tensioned banner - all packed into a manageable bag. The lightweight aluminium structure is easy to open and fold away again. The fabric banner is attached using double-veloro straps and fastened by metal tenterhooks - creating a wrinkle-free backdrop. Interchangeability, ease of use and large sizes make this product perfect for indoor Presentations.

## BENEFITS:

Custom made Exclusive treated fabrics Brilliant colours and graphics Latest fabric printing and technology and top quality inks UV resistant Weatherproof Washable Colourfast Lightweight Portable Carry bag included

| S: | 2.25m (h) x | 2.25m (w) |
|----|-------------|-----------|
| m: | 2.25m (h) x | 3m (w)    |
| L: | 2.25m (h) x | 4.5m (w)  |