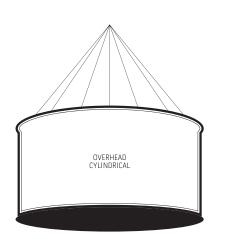

## CYLINDER BANNERS

## STYLE:

With the Freestand and Overhead Cylindrical Banners you can select where to make your mark: either at floor level or hanging high over a crowd, head and shoulders above the opposition. Both offer a distinguishing look for your organisation or brand, with exceptional print coverage and 360-degree branding visibility.

## BENEFITS:

Unique treated fabric Brilliant colours and graphics Fabric can be ironed Portable Durable Advanced fabric printing technology Carry bag included EX-DISCS: Skins are easily interchangeable. Variety of mounting options available FREE STANDING CYLINDRICAL: Distinctive look with exceptional print coverage OVERHEAD CYLINDRICAL: Maximum brand exposure above the crowd

### SIZE:

**FREESTANDING CYLINDRICAL'S:** 2.8m (h) x 0.75 m (w)

OVERHEAD CYLINDRICAL'S: Var - 2.5m (h) x Var - 2.7m (w)