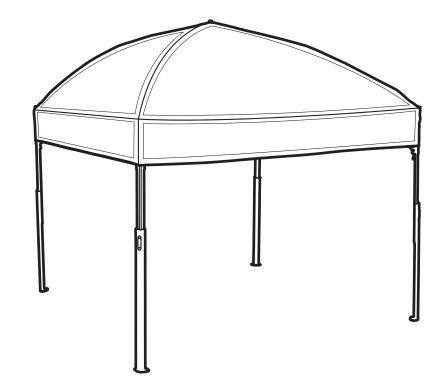

### Gazebo's

### STYLE:

Our versatile, affordable Gazebos/Portable Shelters are suited to all indoor and outdoor events and promotions. Through their compact and convenient packaging, they are easy to transport and to set up. The use of high grade aluminium guarantees an exceptionally long life. Because of the sophisticated folding systems, the Gazebos are erected and dismantled within minutes, without the need for any tools.

The Gazebo roof comes in a variety of bold shades. The roof, as well as the optional side panels can be branded according to your requirements.

BENEFITS:

Side panels – half or full walls Made from top-quality materials World-class printing technology and inks Versatility Easily transported

### SIZE:

| S: | 3m (h) x 3m (w)   |
|----|-------------------|
| m: | 3m (h) x 4.5m (w) |
| L: | 3m (h) x 6m (w)   |