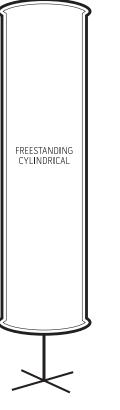

## CYLINDER BANNERS

## STYLE:

With the Freestand and Overhead Cylindrical Banners you can select where to make your mark: either at floor level or hanging high over a crowd, head and shoulders above the opposition. Both offer a distinguishing look for your organisation or brand, with exceptional print coverage and 360-degree branding visibility.

## BENEFITS:

Unique treated fabric Brilliant colours and graphics Fabric can be ironed Portable Durable Advanced fabric printing technology Carry bag included EX-DISCS: Skins are easily interchangeable. Variety of mounting options available FREE STANDING CYLINDRICAL: Distinctive look with exceptional print coverage OVERHEAD CYLINDRICAL: Maximum brand exposure above the crowd

### SIZE:

**FREESTANDING CYLINDRICAL'S:** 2.8m (h) x 0.75 m (w)

OVERHEAD CYLINDRICAL'S: Var - 2.5m (h) x Var - 2.7m (w)