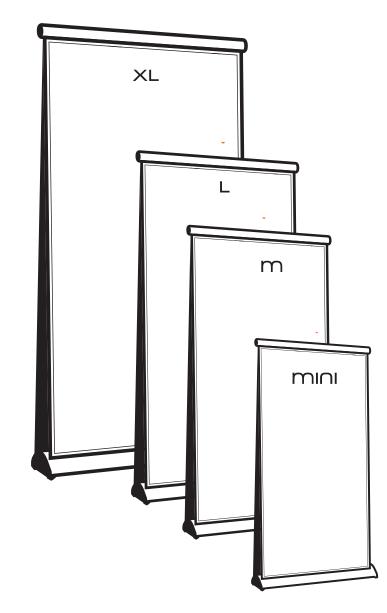

# PULL UP BANNERS

## STYLE:

The Pull Up Banners are the answer to all your indoor branding solutions. Printed either on Fabric or PVC these banners slide up and down showstand.

Available in an Economy or Premium base. The Economy base is more lightweight, with a stabiliser foot. Comes in a manageable over- the-shoulder carrier bag.

### BENEFITS:

Assembling fast and easy Up in minutes High quality print Perfect display banners for all kinds of trade shows

| MINI: | 1.2m (h) x 0.6m (w)  |
|-------|----------------------|
| m:    | 2.2m (h) x 0.85m (w) |
| L:    | 2.2m (h) x 1.2m (w)  |
| XL:   | 2.2m (h) x 1.5m (w)  |