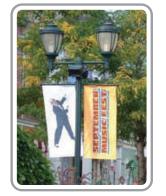

# BOULEVARD BANNER

# STYLE:

Boulevard Banners liven up your city's street lamp posts and make the city yours. Boulevard Banners are also known as Street Pole Banners or Street Pole Flags.

These durable banners made to be mounted on a conventional lamp post and offer a highly visible outdoor advertising display.

Street pole banners can be custom made and we supply elbows and rods or eyelets and shock cord. These banners are ideal for branding - main roads - shipping districts - business parks - exhibition centres - trade shows and campuses.

## BENEFITS

Quality seams and workmanship Exclusive treated fabrics UV resistant Weatherproof Brilliant colours and graphics Latest fabric printing technology Washable, Lightweight and Portable

On request.