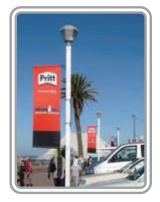

# BOULEVARD BANNER

# STYLE:

Boulevard Banners liven up your city's street lamp posts and make the city yours. Boulevard Banners are also known as Street Pole Banners or Street Pole Flags.

These durable banners made to be mounted on a conventional lamp post and offer a highly visible outdoor advertising display.

Street pole banners can be custom made and we supply elbows and rods or eyelets and shock cord. These banners are ideal for branding - main roads - shipping districts - business parks - exhibition centres - trade shows and campuses.

## BENEFITS

Quality seams and workmanship Exclusive treated fabrics UV resistant Weatherproof Brilliant colours and graphics Latest fabric printing technology Washable, Lightweight and Portable

On request.