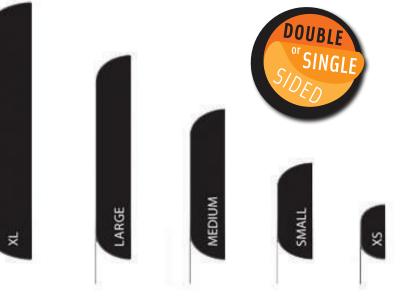

## CHAMPION BANNERS

## STYLE:

A refreshing shape in flag banners that has been designed to get maximum wind movement while enabling you to maximise your branding. The unique shape allows for a high impact branding area, and is kept under tension at all times, therefore extending the Champion flags lifespan.

## BENEFITS:

Brilliant print quality Weather resistant High wind load Top and bottom tension maintained, preventing flag wrapping around pole and extending lifespan of the flag Light-weight Quick and easy setup: simply slide onto telescopic poles

| XS: | 1.45m (h) x 0.45m (w) |
|-----|-----------------------|
| S:  | 2.3m (h) x 0.65m (w)  |
| m:  | 3.3m (h) x 0.65m (w)  |
| L:  | 4.3m (h) x 0.65m (w)  |
| XL: | 5.3m (h) x 0.80m (w)  |
|     |                       |