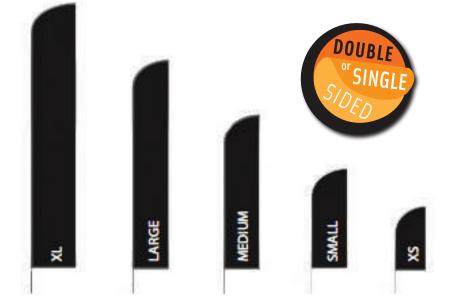

## DOUBLE TENSIONS

### STYLE:

A rectangular shaped flag banner that has been designed to maximise your branding.

### BENEFITS:

Brilliant print quality Weather resistant High wind load Top and bottom tension maintained, preventing flag wrapping around pole and extending lifespan of the flag Light-weight Quick and easy setup: simply slide onto telescopic poles

Comes standard with a forged ground spike that allows for maximum movement and reduces wear. Also comes standard with a manageable over-the-shoulder carrier bag.

| XS: | 1.45m (h) x 0.45m (w) |
|-----|-----------------------|
| S:  | 2.3m (h) x 0.65m (w)  |
| m:  | 3.3m (h) x 0.65m (w)  |
| L:  | 4.3m (h) x 0.65m (w)  |
| XL: | 5.3m (h) x 0.65m (w)  |