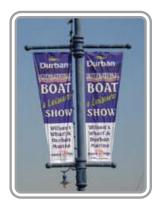

# BOULEVARD BANNER

# STYLE:

Boulevard Banners liven up your city's street lamp posts and make the city yours. Boulevard Banners are also known as Street Pole Banners or Street Pole Flags.

These durable banners made to be mounted on a conventional lamp post and offer a highly visible outdoor advertising display.

Street pole banners can be custom made and we supply elbows and rods or eyelets and shock cord. These banners are ideal for branding - main roads - shipping districts - business parks - exhibition centres - trade shows and campuses.

## BENEFITS

Quality seams and workmanship Exclusive treated fabrics UV resistant Weatherproof Brilliant colours and graphics Latest fabric printing technology Washable, Lightweight and Portable

On request.