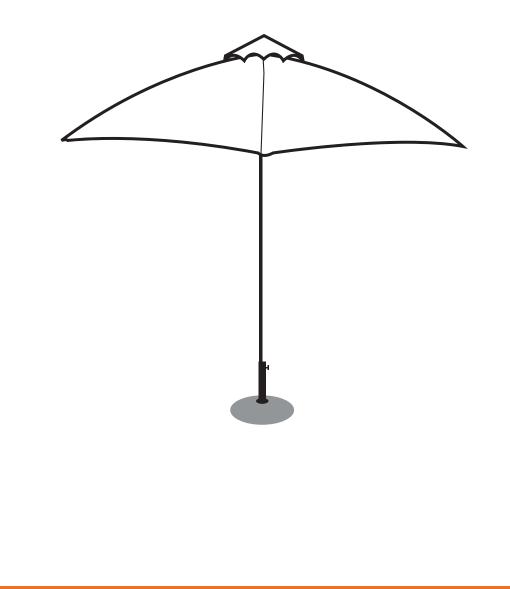

# Parasols

### STYLE:

Parasols offer another eye-catching branding opportunity and at the same time offering great sun protection. The Parasol takes an old design and improves it.

High quality strength aluminium frame with personalized printing for retail or promotional use. Tested and established in various weather conditions.

## BENEFITS:

Durability Weather resistant Unique Shape High Quality print

2.5m (h)

Ŵ