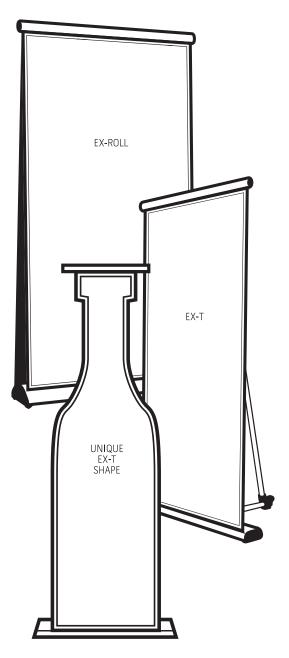

## SPECIAL STANDS

### BENEFITS:

No loose parts Telescopic pole for easy height adjustment while upright Rolls up into the base for compact storage Assemble in under a minute Non-curling fabric for a consistently smooth and flat image New skins can be purchased separately and are easily interchangeable Carry bag included EX-Ts: Can be cut in unique shapes EX-ROLLS: Can be printed single or double-sided

#### EX-ROLLS

| XL: | Var - 2.5m (h) x 1.5m (w)  |
|-----|----------------------------|
| L:  | Var - 2.2m (h) x 1.2m (w)  |
| M:  | Var - 2.1m (h) x 1.0m (w)  |
| S:  | Var - 2.0m (h) x 0.85m (w) |
|     |                            |

#### EX-TS

| XL: | Var - 2.5m (h) x 1.5 m         |
|-----|--------------------------------|
| L:  | Var - 2.2m (h) x 1.2 m         |
| M:  | Var - 2.1m (h) x 1.0 m         |
| S:  | Var - 2.0m (h) x width: 0.85 m |