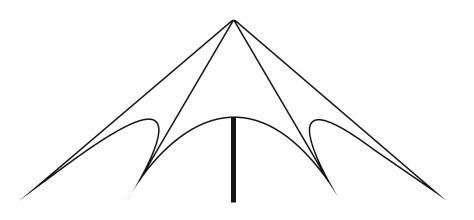

## DOUBLE TENSIONS

### STYLE:

A rectangular shaped flag banner that has been designed to maximise your branding.

### BENEFITS:

Brilliant print quality Weather resistant High wind load Top and bottom tension maintained, preventing flag wrapping around pole and extending lifespan of the flag Light-weight Quick and easy setup: simply slide onto telescopic poles