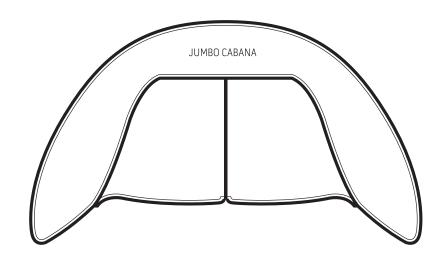

# TOWERS & CABANAS

### STYLE:

Get 360 degree exposure for your brand with Tower Banner. We have a few options from which to choose in this category. These banners provide you with ample space for your logo and advertising message and are designed to make an impact in any situation.

### BENEFITS:

Assemble in under a minute. Lightweight, portable and durable. No tools required. Quality seams and workmanship. Unique treated fabrics. UV resistant. Washable and colourfast. JUMBO CABANAS: Large surface area for branding. TOWERS: For 360° brand exposure. PROMOSHOPS: The perfect solution for product sampling.

#### JUMBO CABANAS

1.9m (h) x 3.5m (w) x 2.2m (d)