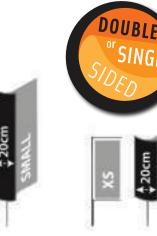

## MULTI-VIEW BANNER

### STYLE:

The Multi-view Flag is a development to cater for extended brand impact. The advantage of this new patented flag is a much larger advertising space in conjunction with an extraordinary new form – visible from 3 sides. Simply slide the clips of the extra panel into the top and bottom of the Double Tension flag to attach.

### BENEFITS:

Downwind branding impact Changeable promotional message Multi-message opportunities Extended visual impact

### SIZE:

| XS: | 1m (h) x 45cm (w) / 20cm front view   |
|-----|---------------------------------------|
| S:  | 1.8m (h) x 65cm (w) / 20cm front view |
| m:  | 2.8m (h) x 65cm (w) / 20cm front view |