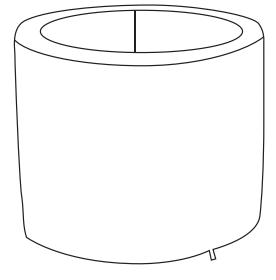

## CYLINDER BANNERS

## STYLE:

With the Freestand and Overhead Cylindrical Banners you can select where to make your mark: either at floor level or hanging high over a crowd, head and shoulders above the opposition. Both offer a distinguishing look for your organisation or brand, with exceptional print coverage and 360-degree branding visibility.

## BENEFITS:

Unique treated fabric Brilliant colours and graphics Fabric can be ironed Portable Durable Advanced fabric printing technology Carry bag included EX-DISCS: Skins are easily interchangeable. Variety of mounting options available FREE STANDING CYLINDRICAL: Distinctive look with exceptional print coverage OVERHEAD CYLINDRICAL: Maximum brand exposure above the crowd

### SIZE:

**FREESTANDING CYLINDRICAL'S:** 2.8m (h) x 0.75 m (w)

OVERHEAD CYLINDRICAL'S: Var - 2.5m (h) x Var - 2.7m (w)