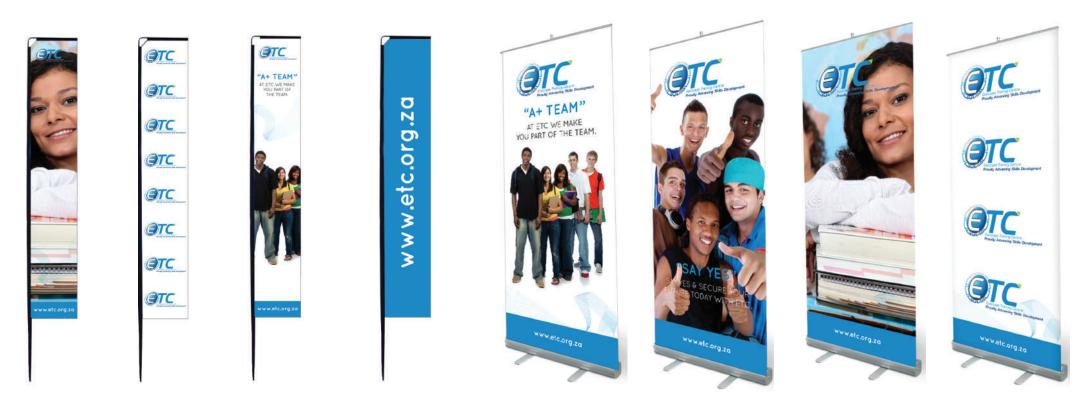

## DOUBLE TENSIONS

### STYLE:

A rectangular shaped flag banner that has been designed to maximise your branding.

### BENEFITS:

Brilliant print quality Weather resistant High wind load Top and bottom tension maintained, preventing flag wrapping around pole and extending lifespan of the flag Light-weight Quick and easy setup: simply slide onto telescopic poles

## CHAMPION BANNERS

## STYLE:

A refreshing shape in flag banners that has been designed to get maximum wind movement while enabling you to maximise your branding. The unique shape allows for a high impact branding area, and is kept under tension at all times, therefore extending the Champion flags lifespan.

## BENEFITS:

Brilliant print quality Weather resistant High wind load Top and bottom tension maintained, preventing flag wrapping around pole and extending lifespan of the flag Light-weight Quick and easy setup: simply slide onto telescopic poles