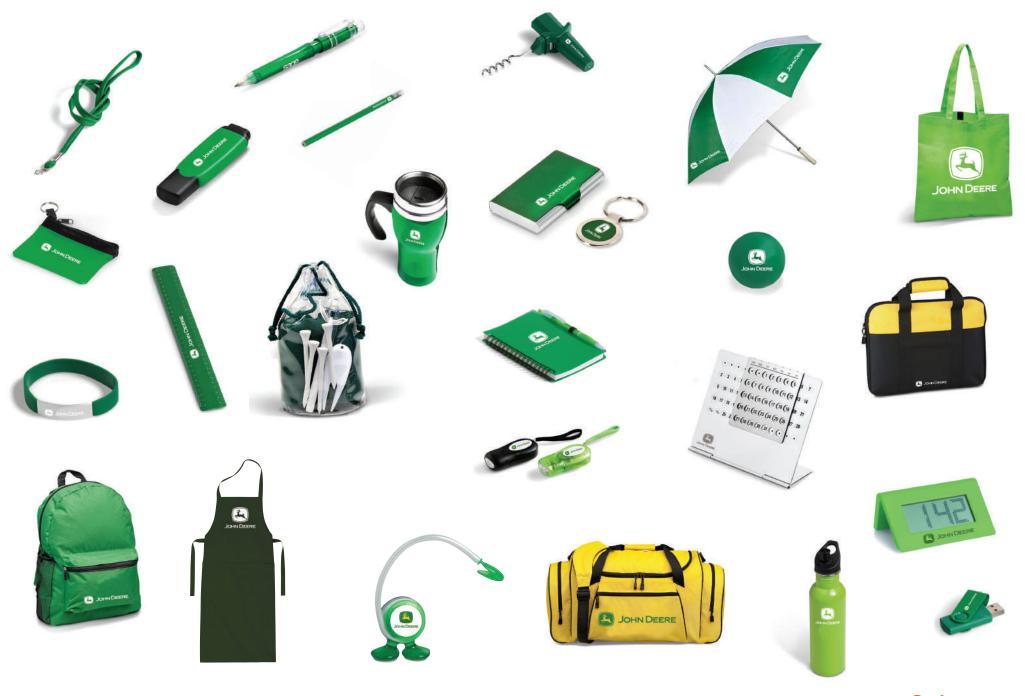

lliant colours and graphics Lightweight and portable Draw string bag included

### SIZE:

0.086m (h) x 0.54m (w)









PORTFOLIO





























| sunday<br>30 | MONDAY<br>31 | TUESDAY | WEDNESDAY<br>2 | THURSDAY<br>3 | FRIDAY<br>4 | SATURDAY<br>5 |
|--------------|--------------|---------|----------------|---------------|-------------|---------------|
| 6            | 7            | 8       | 9              | 10            | 11          | 12            |
| 13           | 14           | 15      | 16             | 17            | 18          | 19            |
| 20           | 21           | 22      | 23             | 24            | 25          | 26            |
| 27           | 28           | 29      | 30             | 31            | 1           | 2             |

















JOHN DEERE















S JOHN DEEME















































# OVERVIEW

Loren issuin dalar all amet canacelala adjascing elit. Nan roham ultrasi ingentelit. Elism interaum e as tempor condimentim. Ibera maka lacha againe, vel majette magna nulla al lectus. Sed viverta arcu la mourta faucitus fermentum. Fron conque baset eras ut portifici. Pelos nan justo elit. Ut ultrices fortera is sem finodunt id elementum dose malevado. Sed avolupot niu vel una varius al mateuado tectus dictum. Force ultrices datar vel negus finodunt pretium. 9

0

2.

Vuorus alementum eusmad uma vitae autond. Dones solitotudin, uma sed vehicito alimonas nich kome vehichykim berus, quis lossitis mercis lea oa tousi, kenen eu vah a ri amat magno adipsising annare vitae ul ante. Nauria eg