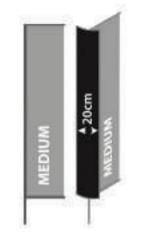

## DOUBLE TENSIONS

### STYLE:

A rectangular shaped flag banner that has been designed to maximise your branding.

### BENEFITS:

Brilliant print quality Weather resistant High wind load Top and bottom tension maintained, preventing flag wrapping around pole and extending lifespan of the flag Light-weight Quick and easy setup: simply slide onto telescopic poles