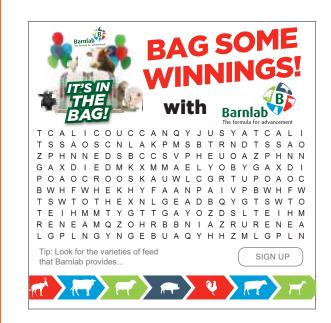

### Barnlab Animal Feed

BAG SOME WINNINGS IN THE !#ItsintheBag WORD SEARCH COMPETITION. A month worth of Barnlab Feed up for grabs!