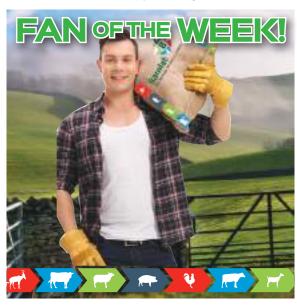

### Barnlab Animal Feed

Enter our FAN OF THE WEEK competition! Take a selfie with your favourite bag of Barnlab Feed, post the snap to our Facebook page - the entry with the most likes at the end of the week wins and goes into our MONTHLY DRAW to win FREE FEED for a month! \*T&C's apply. #ItsintheBag