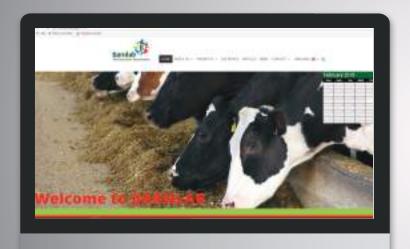

### Barnlab Animal Feed

Enter our FAN OF THE WEEK competition! Take a selfie with your favourite bag of Barnlab Feed, post the snap to our Facebook page - the entry with the most likes at the end of the week wins and goes into our MONTHLY DRAW to win FREE FEED for a month! \*T&C's apply. #ItsintheBag

### Barnlab Animal Feed

ITS COMPETITION TIME AGAIN! We are challenging our fans to come up with the most innovative ideas on how to use their empty Barnlab Feed bags... take a look at this fantastic carrier bag made by Mrs Sannie Venter from Broederstroom. Simply take a photo with your handmade craft item and post to our page in order to go into the draw to win a MONTH'S WORTH OF FEED #tlsintheBag

### Barnlab Animal Feed

BAG SOME WINNINGS IN THE !#ItsintheBag WORD SEARCH COMPETITION. A month worth of Barnlab Feed up for grabs!