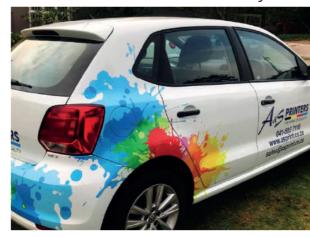

#### Contravision

Vinyl Decals

Sandblasting

Vehicle wraps can create an emotive, cost-effective moving billboard, or simply give a custom look to your car or automobile. We offer semi and full wraps on almost any type of vechile.

#### **VECHILE WRAP**

- Semi Wraps
- Full Wraps
- Truck Wraps

#### Semi Wraps

Full Wraps

Truck Wraps