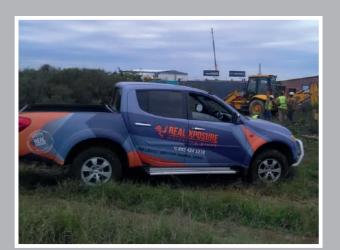

#### **VARIOUS IMAGES OF SUCCESSFUL PROJECTS**

WWW.keyframemedia.co.za KEYFRAME MEDIA

#### **VARIOUS IMAGES OF SUCCESSFUL PROJECTS**

Pylon Signage posts are good way to get your business noticed and usually mask an entrance or approach. They are very easy to install and maintain. This is often the best way to get your business noticed ahead of your competitors.