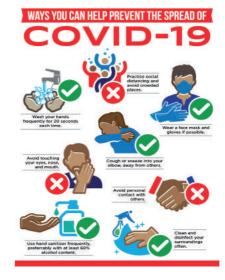

#### SAFETY SIGNAGE

- Site Safety
- Caution Signs
- Direction Signs
- Covid Signs

Face masks must be worn

No entry without a face mask