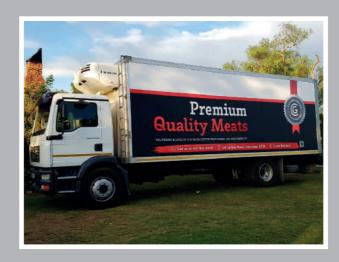

#### **VARIOUS IMAGES OF SUCCESSFUL PROJECTS**

WWW.keyframemedia.co.za KEYFRAME MEDIA

#### **VARIOUS IMAGES OF SUCCESSFUL PROJECTS**

Pylon Signage posts are good way to get your business noticed and usually mask an entrance or approach. They are very easy to install and maintain. This is often the best way to get your business noticed ahead of your competitors.