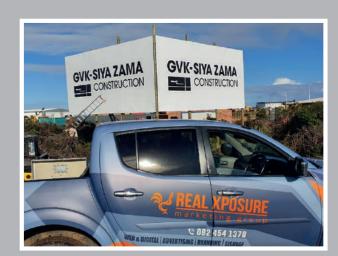

#### **VARIOUS IMAGES OF SUCCESSFUL PROJECTS**

WWW.keyframemedia.co.za KEYFRAME MEDIA

#### **VARIOUS IMAGES OF SUCCESSFUL PROJECTS**

Pylon Signage posts are good way to get your business noticed and usually mask an entrance or approach. They are very easy to install and maintain. This is often the best way to get your business noticed ahead of your competitors.