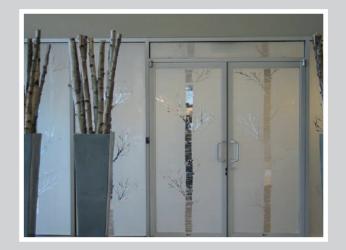

#### **VINYLS**

Our in-house design team can customise vinyls to display any graphics, logos or photography that is required on windows. Transform glass into opportunities for advertising brand from one-way privacy to solar shading while retaining excellent vision through from the other side

#### **WINDOW DECAL SIGNAGE**

- Contravision
- Vinyl Decals
- Sandblasting