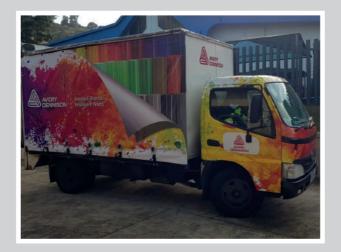

#### **VECHILE WRAP**

- Semi Wraps
- Full Wraps
- Truck Wraps

#### Semi Wraps

Full Wraps

Truck Wraps

#### Contravision

Vinyl Decals

Sandblasting

Vehicle wraps can create an emotive, cost-effective moving billboard, or simply give a custom look to your car or automobile. We offer semi and full wraps on almost any type of vechile.