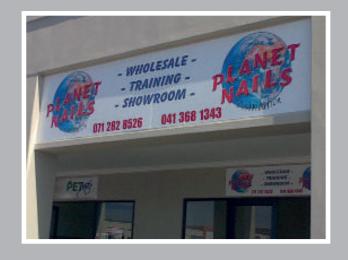

#### **VARIOUS IMAGES OF SUCCESSFUL PROJECTS**

WWW.keyframemedia.co.za KEYFRAME MEDIA

#### **VARIOUS IMAGES OF SUCCESSFUL PROJECTS**

Pylon Signage posts are good way to get your business noticed and usually mask an entrance or approach. They are very easy to install and maintain. This is often the best way to get your business noticed ahead of your competitors.

#### **VARIOUS IMAGES OF SUCCESSFUL PROJECTS**