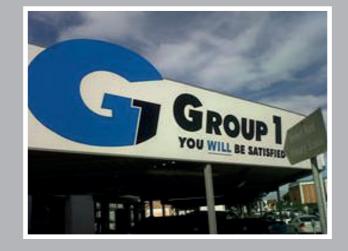

#### **VARIOUS IMAGES OF SUCCESSFUL PROJECTS**

WWW.keyframemedia.co.za KEYFRAME MEDIA

#### **VARIOUS IMAGES OF SUCCESSFUL PROJECTS**

Pylon Signage posts are good way to get your business noticed and usually mask an entrance or approach. They are very easy to install and maintain. This is often the best way to get your business noticed ahead of your competitors.