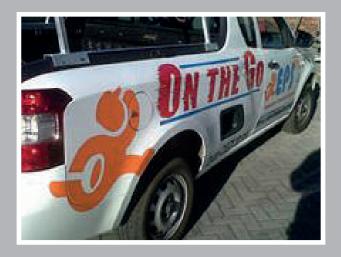

#### **VARIOUS IMAGES OF SUCCESSFUL PROJECTS**

WWW.keyframemedia.co.za KEYFRAME MEDIA

#### **VARIOUS IMAGES OF SUCCESSFUL PROJECTS**

Pylon Signage posts are good way to get your business noticed and usually mask an entrance or approach. They are very easy to install and maintain. This is often the best way to get your business noticed ahead of your competitors.