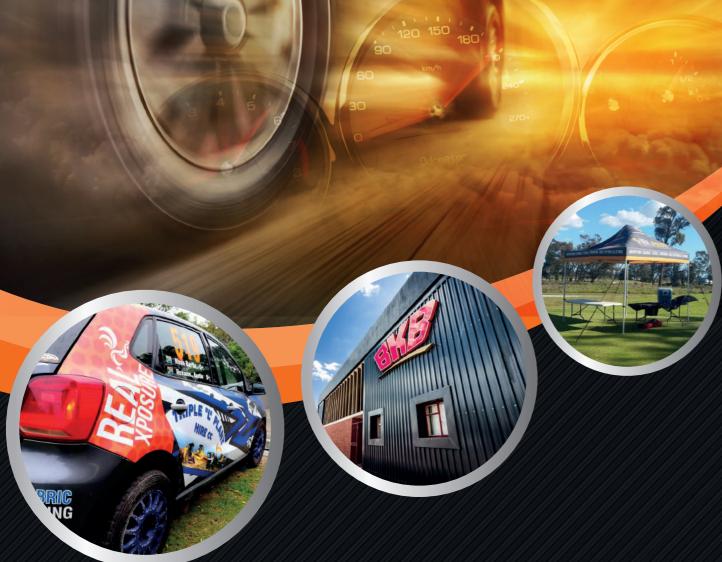

## Want your business to get noticed, then look no further!

## **WHY SIGNAGE?**

A creative, attractive sign can help your business stand apart from the competition, customers are more likely to purchase from a business they have already heard of, so a sign can help your business go further. A sign that contains a business's logo can help reinforce its brand. Signs are also used to draw attention to promotions and to convey information about the business.