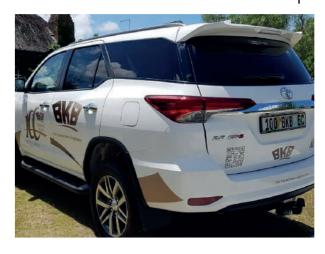

#### **VARIOUS IMAGES OF SUCCESSFUL PROJECTS**

WWW.keyframemedia.co.za KEYFRAME MEDIA

#### **VARIOUS IMAGES OF SUCCESSFUL PROJECTS**

Pylon Signage posts are good way to get your business noticed and usually mask an entrance or approach. They are very easy to install and maintain. This is often the best way to get your business noticed ahead of your competitors.