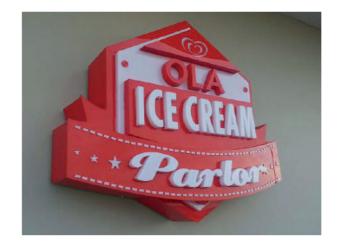

nformation Management
- ← Outpatient Procedures
- ← Outpatient Registration

## **SIGNAGE**

Chromodec is perfect for outdoor signs, Its galvanised strong & durable metal sheeting. Back Lit PVC is quick to manufacture and instal. Black Back PVC is a Fabric Stretch Frame are suited for Exhibitions, Trade Shows, Retails.

#### **STEEL FRAME SIGNAGE**

- Chromodec
- **Back Lit PVC**
- **Black Back PVC**



#### Chromodec



Back Lit PVC



Black Back PVC



- ← Visitors Parking

From visible light boxes to 3D illuminated 3D signs. Branding can be produced from coloured acrylic or can be printed onto vinyl which is then cut and applied to the light box panels. Light boxes are made from an enclosed frame which contains internal lighting.

# FABRICATED SIGNAGE

- Light Boxes
- 3D Light Signs























#### **VARIOUS IMAGES OF SUCCESSFUL PROJECTS**



























#### **VARIOUS IMAGES OF SUCCESSFUL PROJECTS**











#### **SIGNAGE**















#### **PROJECT: SPAR**











## **SIGNAGE**

















REAL XPOSURE

Safety signs are an important requirement in all business premises and workplaces, as well as shopping centres and industrial areas

#### SAFETY SIGNAGE

- Site Safety
- Caution Signs
- Direction Signs
- Covid Signs





Face masks must be worn



No entry without a face mask











## SITE SAFETY



#### Warning

Dangerous site, parents are advised to warn their children of the dangers of entering this site



#### Danger Demolition in

Demolition in progress



Safety helmets must be worn



Ear protectors must be worn



Un