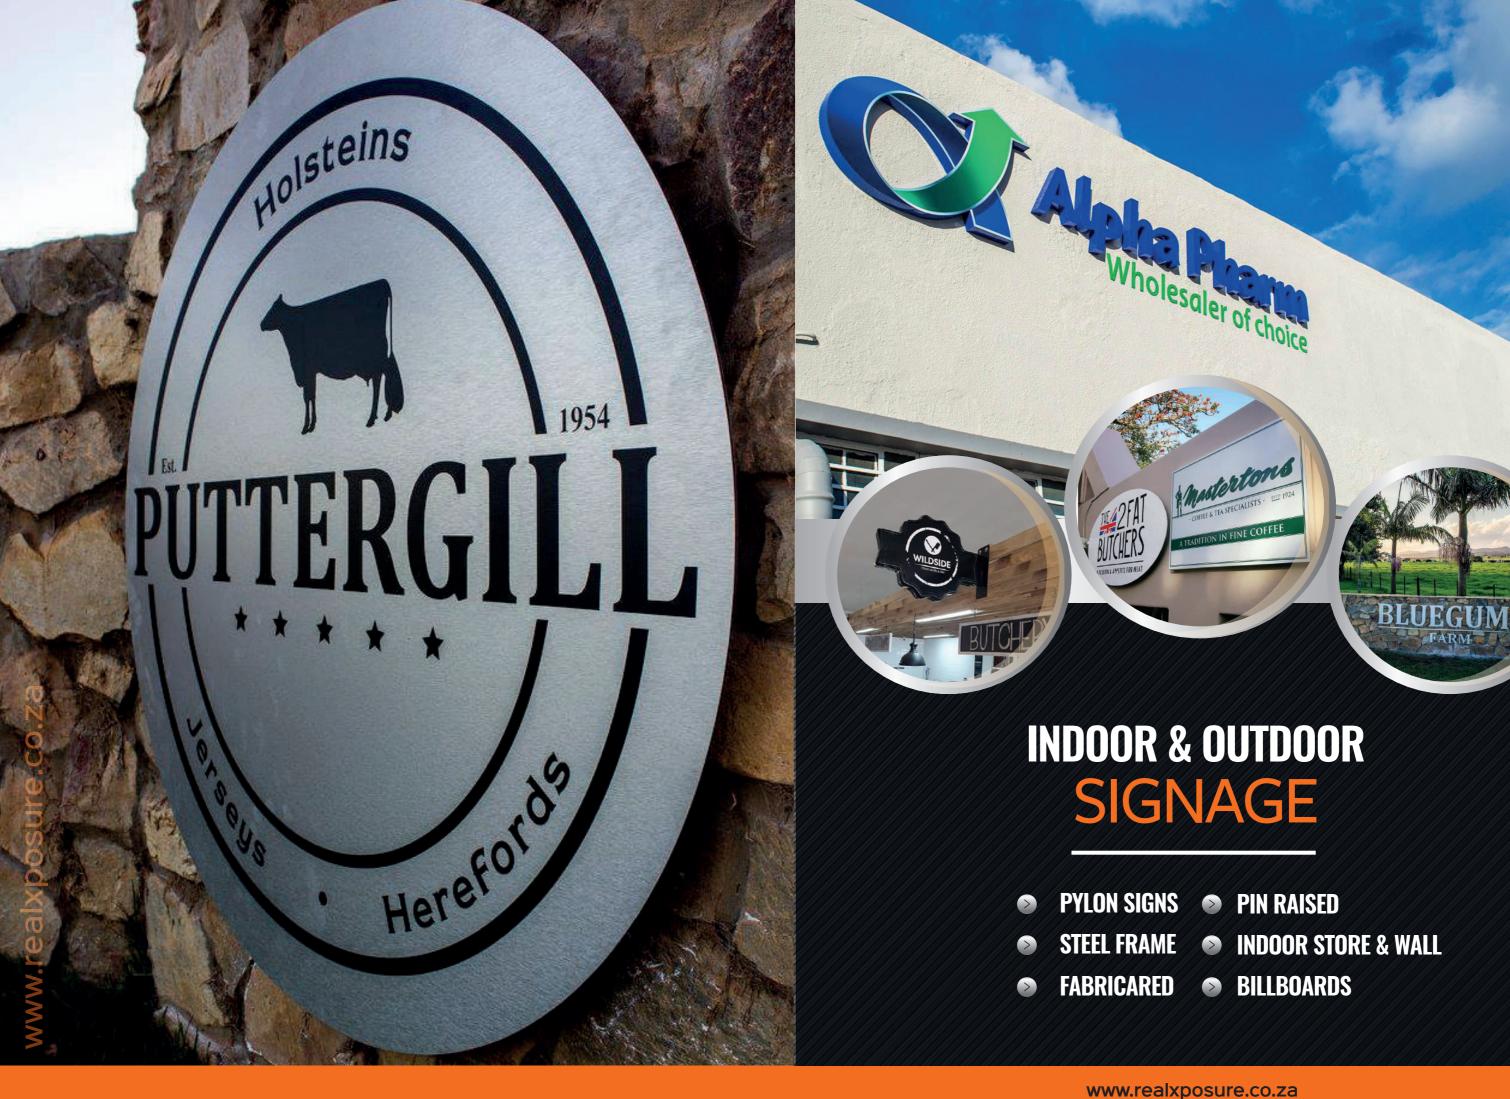

#### **VARIOUS IMAGES OF SUCCESSFUL PROJECTS**

Pylon Signage posts are good way to get your business noticed and usually mask an entrance or approach. They are very easy to install and maintain. This is often the best way to get your business noticed ahead of your competitors.

#### **PYLON SIGNAGE**

AFRICA TIMBERS

Versa-tile

plexicon

- ← Admissions
- ← Health Information Management
- ← Outpatient Procedures
- ← Outpatient Registration