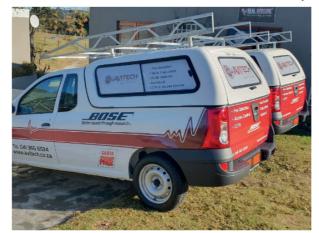

#### **VINYLS**

Perforated window film preventing others from seeing into your vehicle. Vehicle decals are cost effective, quick to apply and great way to increase your branding. Fleet branding is a cost-effective method of advertising and gives added value to a fleet.

#### **VECHILE DECAL**

- Back Glass Signage
- Vinyl Decals
- Fleet Signage

#### Back Glass Signage

Vinyl Decals

Fleet Wraps