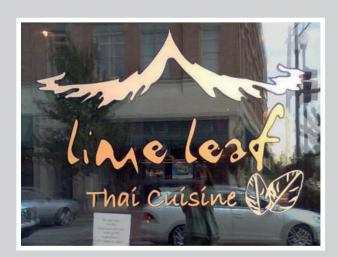

#### **VARIOUS IMAGES OF SUCCESSFUL PROJECTS**

WWW.keyframemedia.co.za KEYFRAME MEDIA

#### **VARIOUS IMAGES OF SUCCESSFUL PROJECTS**

Pylon Signage posts are good way to get your business noticed and usually mask an entrance or approach. They are very easy to install and maintain. This is often the best way to get your business noticed ahead of your competitors.