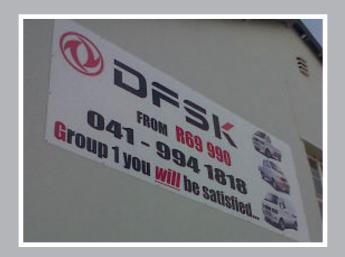

#### **VARIOUS IMAGES OF SUCCESSFUL PROJECTS**

WWW.keyframemedia.co.za KEYFRAME MEDIA

#### **VARIOUS IMAGES OF SUCCESSFUL PROJECTS**

Pylon Signage posts are good way to get your business noticed and usually mask an entrance or approach. They are very easy to install and maintain. This is often the best way to get your business noticed ahead of your competitors.

#### **VARIOUS IMAGES OF SUCCESSFUL PROJECTS**