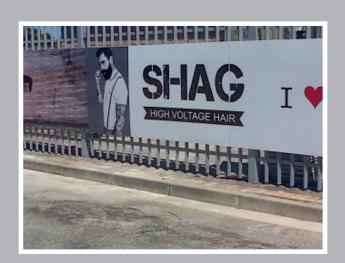

#### **VARIOUS IMAGES OF SUCCESSFUL PROJECTS**

WWW.keyframemedia.co.za KEYFRAME MEDIA

#### **VARIOUS IMAGES OF SUCCESSFUL PROJECTS**

Pylon Signage posts are good way to get your business noticed and usually mask an entrance or approach. They are very easy to install and maintain. This is often the best way to get your business noticed ahead of your competitors.