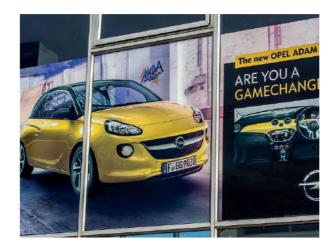

#### **VARIOUS IMAGES OF SUCCESSFUL PROJECTS**

WWW.keyframemedia.co.za KEYFRAME MEDIA

#### **VARIOUS IMAGES OF SUCCESSFUL PROJECTS**

Pylon Signage posts are good way to get your business noticed and usually mask an entrance or approach. They are very easy to install and maintain. This is often the best way to get your business noticed ahead of your competitors.