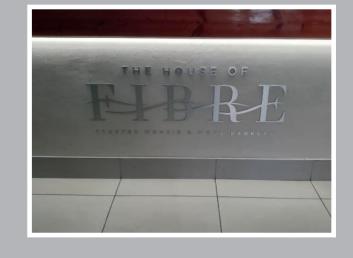

#### **VARIOUS IMAGES OF SUCCESSFUL PROJECTS**

WWW.keyframemedia.co.za KEYFRAME MEDIA

#### **VARIOUS IMAGES OF SUCCESSFUL PROJECTS**

Pylon Signage posts are good way to get your business noticed and usually mask an entrance or approach. They are very easy to install and maintain. This is often the best way to get your business noticed ahead of your competitors.

#### **VARIOUS IMAGES OF SUCCESSFUL PROJECTS**