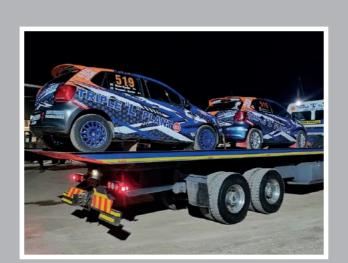

#### **VARIOUS IMAGES OF SUCCESSFUL PROJECTS**

WWW.keyframemedia.co.za KEYFRAME MEDIA

#### **VARIOUS IMAGES OF SUCCESSFUL PROJECTS**

Pylon Signage posts are good way to get your business noticed and usually mask an entrance or approach. They are very easy to install and maintain. This is often the best way to get your business noticed ahead of your competitors.