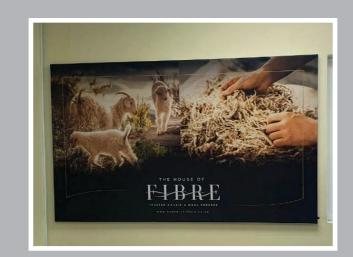

#### **VARIOUS IMAGES OF SUCCESSFUL PROJECTS**

WWW.keyframemedia.co.za KEYFRAME MEDIA

#### **VARIOUS IMAGES OF SUCCESSFUL PROJECTS**

Pylon Signage posts are good way to get your business noticed and usually mask an entrance or approach. They are very easy to install and maintain. This is often the best way to get your business noticed ahead of your competitors.

#### **VARIOUS IMAGES OF SUCCESSFUL PROJECTS**