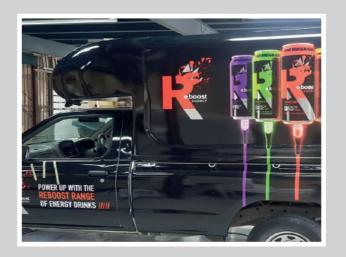

#### **VARIOUS IMAGES OF SUCCESSFUL PROJECTS**

WWW.keyframemedia.co.za KEYFRAME MEDIA

#### **VARIOUS IMAGES OF SUCCESSFUL PROJECTS**

Pylon Signage posts are good way to get your business noticed and usually mask an entrance or approach. They are very easy to install and maintain. This is often the best way to get your business noticed ahead of your competitors.