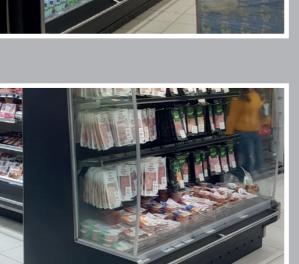

VC is a Fabric Stretch Frame are suited for Exhibitions, Trade Shows, Retails.

#### **STEEL FRAME SIGNAGE**

- Chromodec
- **Back Lit PVC**
- **Black Back PVC**



#### Chromodec



Back Lit PVC



Black Back PVC



- ← Visitors Parking

From visible light boxes to 3D illuminated 3D signs. Branding can be produced from coloured acrylic or can be printed onto vinyl which is then cut and applied to the light box panels. Light boxes are made from an enclosed frame which contains internal lighting.

# FABRICATED SIGNAGE

- Light Boxes
- 3D Light Signs























#### **VARIOUS IMAGES OF SUCCESSFUL PROJECTS**



























#### **VARIOUS IMAGES OF SUCCESSFUL PROJECTS**











#### **SIGNAGE**















#### **PROJECT: SPAR**











## **SIGNAGE**

















REAL XPOSURE

Safety signs are an important requirement in all business premises and workplaces, as well as shopping centres and industrial areas

#### SAFETY SIGNAGE

- Site Safety
- Caution Signs
- Direction Signs
- Covid Signs





Face masks must be worn



No entry without a face mask











## SITE SAFETY



#### Warning

Dangerous site, parents are advised to warn their children of the dangers of entering this site



#### Danger Demolition in

Demolition in progress



Safety helmets must be worn



Ear protectors must be worn



Unauthorised entry to this site is strictly forbidden



High visibility jackets must be worn



Protective footwear must be worn



Warning
Overhead loads