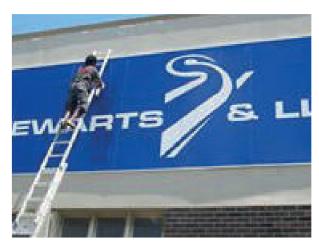

#### **VARIOUS IMAGES OF SUCCESSFUL PROJECTS**

WWW.keyframemedia.co.za KEYFRAME MEDIA

#### **VARIOUS IMAGES OF SUCCESSFUL PROJECTS**

Pylon Signage posts are good way to get your business noticed and usually mask an entrance or approach. They are very easy to install and maintain. This is often the best way to get your business noticed ahead of your competitors.