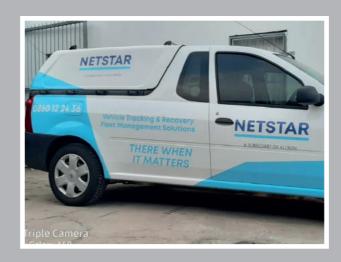

#### **VINYLS**

Perforated window film preventing others from seeing into your vehicle. Vehicle decals are cost effective, quick to apply and great way to increase your branding. Fleet branding is a cost-effective method of advertising and gives added value to a fleet.

#### **VECHILE DECAL**

- Back Glass Signage
- Vinyl Decals
- Fleet Signage

#### Back Glass Signage

Vinyl Decals

Fleet Wraps