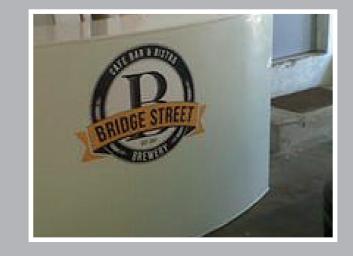

#### **VARIOUS IMAGES OF SUCCESSFUL PROJECTS**

WWW.keyframemedia.co.za KEYFRAME MEDIA

#### **VARIOUS IMAGES OF SUCCESSFUL PROJECTS**

Pylon Signage posts are good way to get your business noticed and usually mask an entrance or approach. They are very easy to install and maintain. This is often the best way to get your business noticed ahead of your competitors.