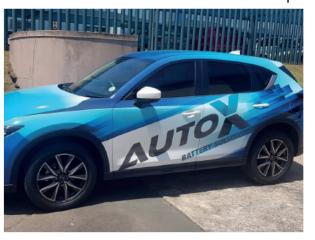

#### **VARIOUS IMAGES OF SUCCESSFUL PROJECTS**

WWW.keyframemedia.co.za KEYFRAME MEDIA

#### **VARIOUS IMAGES OF SUCCESSFUL PROJECTS**

Pylon Signage posts are good way to get your business noticed and usually mask an entrance or approach. They are very easy to install and maintain. This is often the best way to get your business noticed ahead of your competitors.