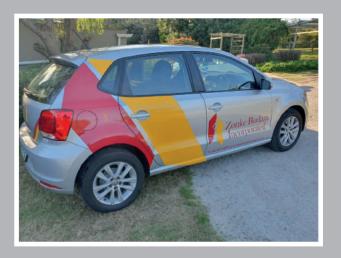

#### Contravision

Vinyl Decals

Sandblasting

Vehicle wraps can create an emotive, cost-effective moving billboard, or simply give a custom look to your car or automobile. We offer semi and full wraps on almost any type of vechile.

#### **VECHILE WRAP**

- Semi Wraps
- Full Wraps
- Truck Wraps

#### Semi Wraps

Full Wraps

Truck Wraps