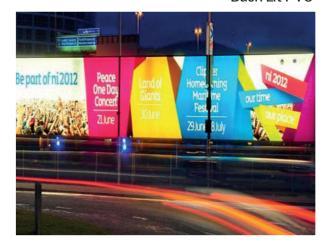

#### **VARIOUS IMAGES OF SUCCESSFUL PROJECTS**

WWW.keyframemedia.co.za KEYFRAME MEDIA

#### **VARIOUS IMAGES OF SUCCESSFUL PROJECTS**

Pylon Signage posts are good way to get your business noticed and usually mask an entrance or approach. They are very easy to install and maintain. This is often the best way to get your business noticed ahead of your competitors.