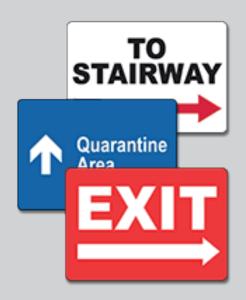

## **SIGNAGE**

REAL XPOSURE

Safety signs are an important requirement in all business premises and workplaces, as well as shopping centres and industrial areas

#### SAFETY SIGNAGE

- Site Safety
- Caution Signs
- Direction Signs
- Covid Signs

Face masks must be worn

No entry without a face mask