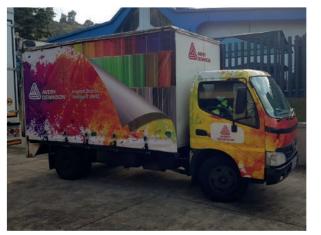

#### **VARIOUS IMAGES OF SUCCESSFUL PROJECTS**

WWW.keyframemedia.co.za KEYFRAME MEDIA

#### **VARIOUS IMAGES OF SUCCESSFUL PROJECTS**

Pylon Signage posts are good way to get your business noticed and usually mask an entrance or approach. They are very easy to install and maintain. This is often the best way to get your business noticed ahead of your competitors.