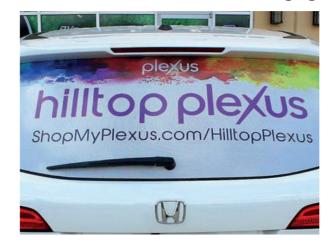

#### **VINYLS**

Perforated window film preventing others from seeing into your vehicle. Vehicle decals are cost effective, quick to apply and great way to increase your branding. Fleet branding is a cost-effective method of advertising and gives added value to a fleet.

#### **VECHILE DECAL**

- Back Glass Signage
- Vinyl Decals
- Fleet Signage

#### Back Glass Signage

Vinyl Decals

Fleet Wraps