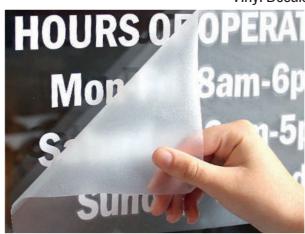

#### **VINYLS**

Perforated window film preventing others from seeing into your vehicle. Vehicle decals are cost effective, quick to apply and great way to increase your branding. Fleet branding is a cost-effective method of advertising and gives added value to a fleet.

#### **VECHILE DECAL**

- Back Glass Signage
- Vinyl Decals
- Fleet Signage

#### Back Glass Signage

Vinyl Decals

Fleet Wraps