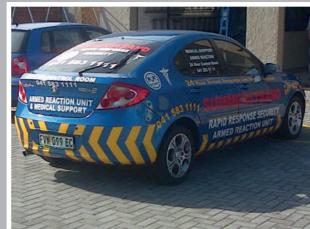

#### **VARIOUS IMAGES OF SUCCESSFUL PROJECTS**

WWW.keyframemedia.co.za KEYFRAME MEDIA

#### **VARIOUS IMAGES OF SUCCESSFUL PROJECTS**

Pylon Signage posts are good way to get your business noticed and usually mask an entrance or approach. They are very easy to install and maintain. This is often the best way to get your business noticed ahead of your competitors.