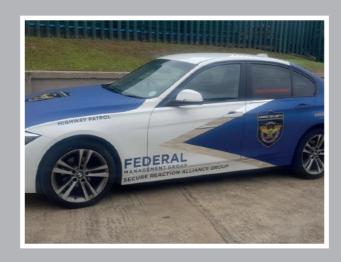

#### Contravision

Vinyl Decals

Sandblasting

Vehicle wraps can create an emotive, cost-effective moving billboard, or simply give a custom look to your car or automobile. We offer semi and full wraps on almost any type of vechile.

#### **VECHILE WRAP**

- Semi Wraps
- Full Wraps
- Truck Wraps

#### Semi Wraps

Full Wraps

Truck Wraps