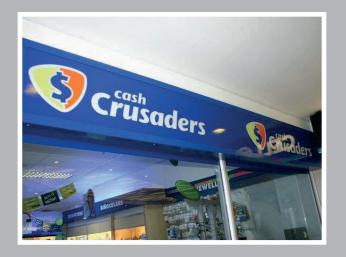

#### **VARIOUS IMAGES OF SUCCESSFUL PROJECTS**

WWW.keyframemedia.co.za KEYFRAME MEDIA

#### **VARIOUS IMAGES OF SUCCESSFUL PROJECTS**

Pylon Signage posts are good way to get your business noticed and usually mask an entrance or approach. They are very easy to install and maintain. This is often the best way to get your business noticed ahead of your competitors.