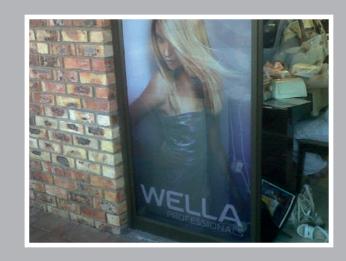

#### **VINYLS**

Our in-house design team can customise vinyls to display any graphics, logos or photography that is required on windows. Transform glass into opportunities for advertising brand from one-way privacy to solar shading while retaining excellent vision through from the other side

#### **VINYLS**

Perforated window film preventing others from seeing into your vehicle. Vehicle decals are cost effective, quick to apply and great way to increase your branding. Fleet branding is a cost-effective method of advertising and gives added value to a fleet.