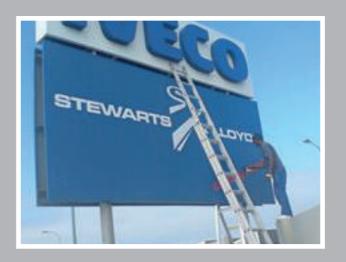

#### **VARIOUS IMAGES OF SUCCESSFUL PROJECTS**

WWW.keyframemedia.co.za KEYFRAME MEDIA

#### **VARIOUS IMAGES OF SUCCESSFUL PROJECTS**

Pylon Signage posts are good way to get your business noticed and usually mask an entrance or approach. They are very easy to install and maintain. This is often the best way to get your business noticed ahead of your competitors.