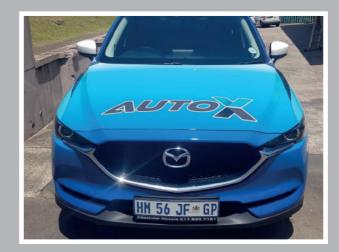

#### **VINYLS**

Perforated window film preventing others from seeing into your vehicle. Vehicle decals are cost effective, quick to apply and great way to increase your branding. Fleet branding is a cost-effective method of advertising and gives added value to a fleet.

#### **VECHILE DECAL**

- Back Glass Signage
- Vinyl Decals
- Fleet Signage

#### Back Glass Signage

Vinyl Decals

Fleet Wraps