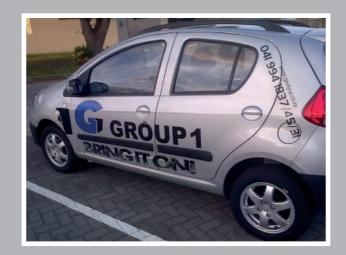

#### **VINYLS**

Perforated window film preventing others from seeing into your vehicle. Vehicle decals are cost effective, quick to apply and great way to increase your branding. Fleet branding is a cost-effective method of advertising and gives added value to a fleet.

#### **VECHILE DECAL**

- Back Glass Signage
- Vinyl Decals
- Fleet Signage

#### Back Glass Signage

Vinyl Decals

Fleet Wraps