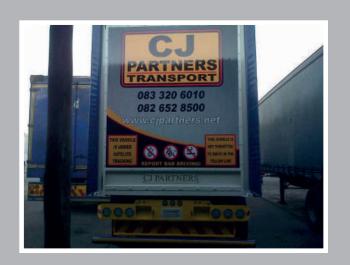

#### **VINYLS**

Perforated window film preventing others from seeing into your vehicle. Vehicle decals are cost effective, quick to apply and great way to increase your branding. Fleet branding is a cost-effective method of advertising and gives added value to a fleet.

#### **VECHILE DECAL**

- Back Glass Signage
- Vinyl Decals
- Fleet Signage

#### Back Glass Signage

Vinyl Decals

Fleet Wraps