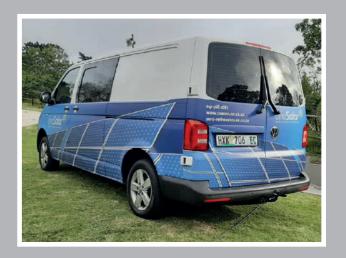

#### Contravision

Vinyl Decals

Sandblasting

Vehicle wraps can create an emotive, cost-effective moving billboard, or simply give a custom look to your car or automobile. We offer semi and full wraps on almost any type of vechile.

#### **VECHILE WRAP**

- Semi Wraps
- Full Wraps
- Truck Wraps

#### Semi Wraps

Full Wraps

Truck Wraps