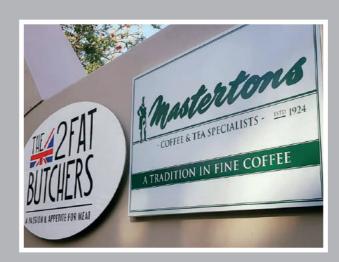

#### **VARIOUS IMAGES OF SUCCESSFUL PROJECTS**

WWW.keyframemedia.co.za KEYFRAME MEDIA

#### **VARIOUS IMAGES OF SUCCESSFUL PROJECTS**

Pylon Signage posts are good way to get your business noticed and usually mask an entrance or approach. They are very easy to install and maintain. This is often the best way to get your business noticed ahead of your competitors.