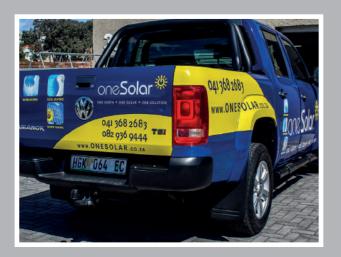

#### **VINYLS**

Perforated window film preventing others from seeing into your vehicle. Vehicle decals are cost effective, quick to apply and great way to increase your branding. Fleet branding is a cost-effective method of advertising and gives added value to a fleet.

#### **VECHILE DECAL**

- Back Glass Signage
- Vinyl Decals
- Fleet Signage

#### Back Glass Signage

Vinyl Decals

Fleet Wraps