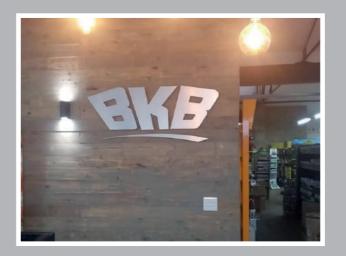

#### **VARIOUS IMAGES OF SUCCESSFUL PROJECTS**

WWW.keyframemedia.co.za KEYFRAME MEDIA

#### **VARIOUS IMAGES OF SUCCESSFUL PROJECTS**

Pylon Signage posts are good way to get your business noticed and usually mask an entrance or approach. They are very easy to install and maintain. This is often the best way to get your business noticed ahead of your competitors.

#### **VARIOUS IMAGES OF SUCCESSFUL PROJECTS**