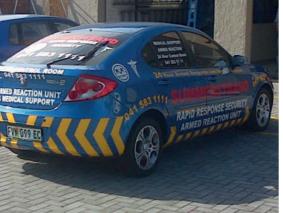

#### **VARIOUS IMAGES OF SUCCESSFUL PROJECTS**

WWW.keyframemedia.co.za KEYFRAME MEDIA

#### **VARIOUS IMAGES OF SUCCESSFUL PROJECTS**

Pylon Signage posts are good way to get your business noticed and usually mask an entrance or approach. They are very easy to install and maintain. This is often the best way to get your business noticed ahead of your competitors.