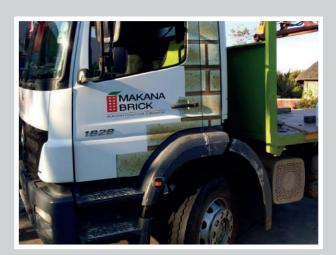

#### **VINYLS**

Perforated window film preventing others from seeing into your vehicle. Vehicle decals are cost effective, quick to apply and great way to increase your branding. Fleet branding is a cost-effective method of advertising and gives added value to a fleet.

#### **VECHILE DECAL**

- Back Glass Signage
- Vinyl Decals
- Fleet Signage

#### Back Glass Signage

Vinyl Decals

Fleet Wraps