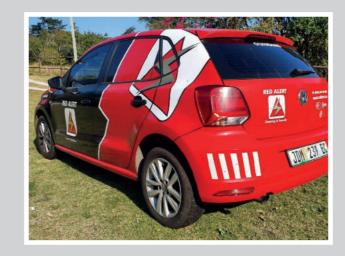

#### **VINYLS**

Perforated window film preventing others from seeing into your vehicle. Vehicle decals are cost effective, quick to apply and great way to increase your branding. Fleet branding is a cost-effective method of advertising and gives added value to a fleet.

#### **VECHILE DECAL**

- Back Glass Signage
- Vinyl Decals
- Fleet Signage

#### Back Glass Signage

Vinyl Decals

Fleet Wraps