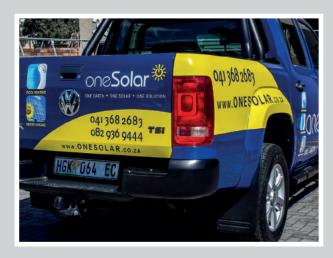

#### Contravision

Vinyl Decals

Sandblasting

Vehicle wraps can create an emotive, cost-effective moving billboard, or simply give a custom look to your car or automobile. We offer semi and full wraps on almost any type of vechile.

#### **VINYLS**

Perforated window film preventing others from seeing into your vehicle. Vehicle decals are cost effective, quick to apply and great way to increase your branding. Fleet branding is a cost-effective method of advertising and gives added value to a fleet.

#### **VECHILE DECAL**

- Back Glass Signage
- Vinyl Decals
- Fleet Signage

#### Back Glass Signage

Vinyl Decals

Fleet Wraps