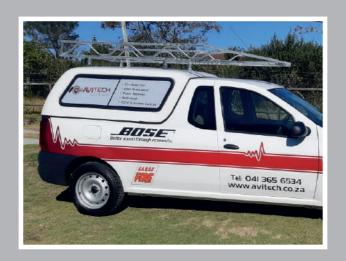

#### **VARIOUS IMAGES OF SUCCESSFUL PROJECTS**

WWW.keyframemedia.co.za KEYFRAME MEDIA

#### **VARIOUS IMAGES OF SUCCESSFUL PROJECTS**

Pylon Signage posts are good way to get your business noticed and usually mask an entrance or approach. They are very easy to install and maintain. This is often the best way to get your business noticed ahead of your competitors.