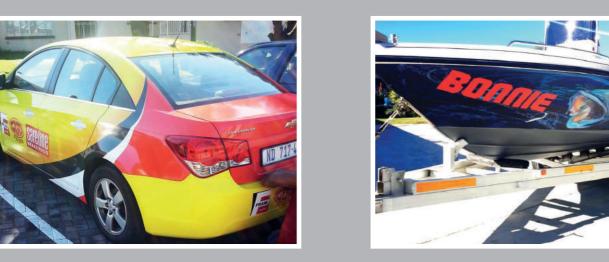

#### **VARIOUS IMAGES OF SUCCESSFUL PROJECTS**

WWW.keyframemedia.co.za KEYFRAME MEDIA

#### **VARIOUS IMAGES OF SUCCESSFUL PROJECTS**

Pylon Signage posts are good way to get your business noticed and usually mask an entrance or approach. They are very easy to install and maintain. This is often the best way to get your business noticed ahead of your competitors.