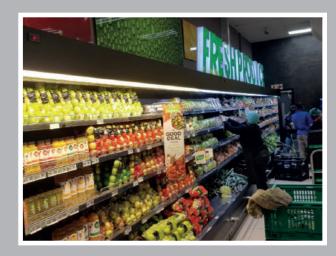

is a Fabric Stretch Frame are suited for Exhibitions, Trade Shows, Retails.

#### **STEEL FRAME SIGNAGE**

- Chromodec
- **Back Lit PVC**
- **Black Back PVC**



#### Chromodec



Back Lit PVC



Black Back PVC



- ← Visitors Parking

From visible light boxes to 3D illuminated 3D signs. Branding can be produced from coloured acrylic or can be printed onto vinyl which is then cut and applied to the light box panels. Light boxes are made from an enclosed frame which contains internal lighting.

# FABRICATED SIGNAGE

- Light Boxes
- 3D Light Signs























#### **VARIOUS IMAGES OF SUCCESSFUL PROJECTS**



























#### **VARIOUS IMAGES OF SUCCESSFUL PROJECTS**











#### **SIGNAGE**















#### **PROJECT: SPAR**











## **SIGNAGE**

















REAL XPOSURE

Safety signs are an important requirement in all business premises and workplaces, as well as shopping centres and industrial areas

#### SAFETY SIGNAGE

- Site Safety
- Caution Signs
- Direction Signs
- Covid Signs





Face masks must be worn



No entry without a face mask











## SITE SAFETY



#### Warning

Dangerous site, parents are advised to warn their children of the dangers of entering this site



#### Danger Demolition in

Demolition in progress



Safety helmets must be worn



Ear protectors must be worn



Unauthorised entry to this site is strictly forbidden



High visibility jackets must be worn



Protective footwear must be worn



Warning
Overhead loads