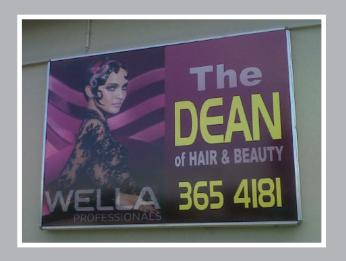

#### **VARIOUS IMAGES OF SUCCESSFUL PROJECTS**

WWW.keyframemedia.co.za KEYFRAME MEDIA

#### **VARIOUS IMAGES OF SUCCESSFUL PROJECTS**

Pylon Signage posts are good way to get your business noticed and usually mask an entrance or approach. They are very easy to install and maintain. This is often the best way to get your business noticed ahead of your competitors.