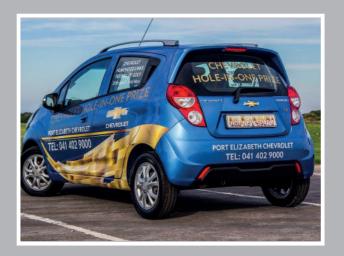

#### Contravision

Vinyl Decals

Sandblasting

Vehicle wraps can create an emotive, cost-effective moving billboard, or simply give a custom look to your car or automobile. We offer semi and full wraps on almost any type of vechile.

#### **VINYLS**

Perforated window film preventing others from seeing into your vehicle. Vehicle decals are cost effective, quick to apply and great way to increase your branding. Fleet branding is a cost-effective method of advertising and gives added value to a fleet.

#### **VECHILE DECAL**

- Back Glass Signage
- Vinyl Decals
- Fleet Signage

#### Back Glass Signage

Vinyl Decals

Fleet Wraps