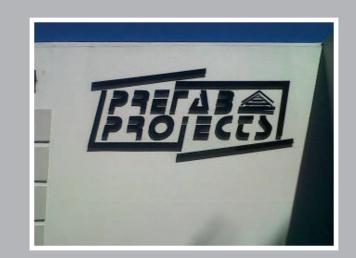

#### **VARIOUS IMAGES OF SUCCESSFUL PROJECTS**

WWW.keyframemedia.co.za KEYFRAME MEDIA

#### **VARIOUS IMAGES OF SUCCESSFUL PROJECTS**

Pylon Signage posts are good way to get your business noticed and usually mask an entrance or approach. They are very easy to install and maintain. This is often the best way to get your business noticed ahead of your competitors.

#### **VARIOUS IMAGES OF SUCCESSFUL PROJECTS**